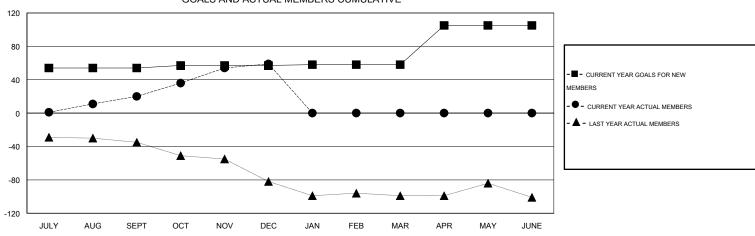

## GMT: HAL GRIFFIN LOCATION TEXAS GMT CA 1

|                              |                  | Clubs             |                  |                  | Members                      |                    |                                     |                    |                  |  |
|------------------------------|------------------|-------------------|------------------|------------------|------------------------------|--------------------|-------------------------------------|--------------------|------------------|--|
|                              | RESUI            | LTS FOR 2015-2016 | i                |                  | RESULTS FOR 2015-2016        |                    |                                     |                    |                  |  |
| QUARTER                      | NEW CLUB<br>GOAL | NEW CLUBS         | DROPPED<br>CLUBS | NET<br>GAIN/LOSS | QUARTER                      | NEW MEMBER<br>GOAL | CHARTER AND<br>NEW MEMBERS<br>ADDED | DROPPED<br>MEMBERS | NET<br>GAIN/LOSS |  |
| JULY/AUG/SEPT<br>OCT/NOV/DEC | 2                | 0                 | 0                | 0 2              | JULY/AUG/SEPT<br>OCT/NOV/DEC | 54<br>3            | 84<br>70                            | 64<br>31           | 20<br>39         |  |
| JAN/FEB/MAR<br>APR/MAY/JUNE  | 0<br>1           | 0                 | 0                | 0                | JAN/FEB/MAR<br>APR/MAY/JUNE  | 1<br>47            | 0<br>0                              | 0<br>0             | 0<br>0           |  |

## GOALS AND ACTUAL MEMBERS CUMULATIVE

| DROPPED CLUBS: 0  DROPPED MEMBERS |               | 25 CLUBS OF 48 ADDED 1 OR MORE<br>NEW MEMBERS | GENDER DISTRIBU<br>MALE<br>FEMALE     | TION<br>954 (72.60%)<br>360 (27.40%) |           |
|-----------------------------------|---------------|-----------------------------------------------|---------------------------------------|--------------------------------------|-----------|
| DECEASED  CLUB CANCELLED  OTHER   | 11<br>0<br>84 | ASSESSMENT DATA                               | FAMILY UNIT MEMBERS HEAD OF HOUSEHOLD |                                      | 172<br>85 |
| TOTAL                             | 95            |                                               | NON-HEAD OF HOUSEHOLI                 | D                                    | 87        |