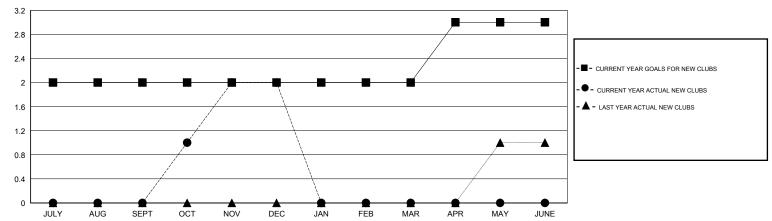

## GMT: HAL GRIFFIN LOCATION TEXAS GMT CA 1

|                              |                  | Clubs             |                  |                  | Members                      |                    |                                     |                    |                  |  |
|------------------------------|------------------|-------------------|------------------|------------------|------------------------------|--------------------|-------------------------------------|--------------------|------------------|--|
|                              | RESUI            | LTS FOR 2015-2016 | i                |                  | RESULTS FOR 2015-2016        |                    |                                     |                    |                  |  |
| QUARTER                      | NEW CLUB<br>GOAL | NEW CLUBS         | DROPPED<br>CLUBS | NET<br>GAIN/LOSS | QUARTER                      | NEW MEMBER<br>GOAL | CHARTER AND<br>NEW MEMBERS<br>ADDED | DROPPED<br>MEMBERS | NET<br>GAIN/LOSS |  |
| JULY/AUG/SEPT<br>OCT/NOV/DEC | 2                | 0                 | 0                | 0 2              | JULY/AUG/SEPT<br>OCT/NOV/DEC | 54<br>3            | 84<br>70                            | 64<br>31           | 20<br>39         |  |
| JAN/FEB/MAR<br>APR/MAY/JUNE  | 0<br>1           | 0                 | 0                | 0                | JAN/FEB/MAR<br>APR/MAY/JUNE  | 1<br>47            | 0<br>0                              | 0<br>0             | 0<br>0           |  |

#### GOALS AND ACTUAL NEW CLUBS CUMULATIVE